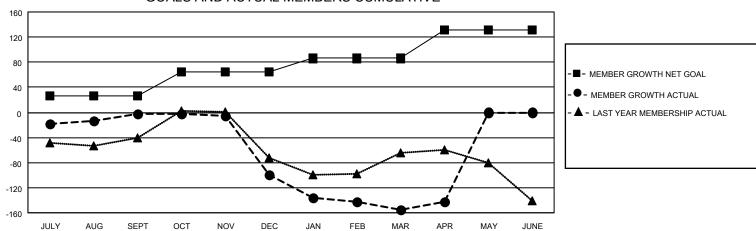

## Multiple District 18

| Clubs         |               |             |               | Members               |                           |                         |                                                    |
|---------------|---------------|-------------|---------------|-----------------------|---------------------------|-------------------------|----------------------------------------------------|
|               | RESULTS FOR   | R 2022-2023 |               | RESULTS FOR 2022-2023 |                           |                         |                                                    |
| QUARTER       | NEW CLUB GOAL | NEW CLUBS   | DROPPED CLUBS | QUARTER               | MEMBER GROWTH NET<br>GOAL | MEMBER GROWTH<br>ACTUAL | DROPPED<br>MEMBERS ACTUAL<br>(including transfers) |
| JULY/AUG/SEPT | 3             | 0           | 1             | JULY/AUG/SE           | PT 26                     | 114                     | 91                                                 |
| OCT/NOV/DEC   | 2             | 0           | 6             | OCT/NOV/DEG           | 39                        | 92                      | 180                                                |
| JAN/FEB/MAR   | 2             | 0           | 2             | JAN/FEB/MAR           | 21                        | 145                     | 183                                                |
| APR/MAY/JUNE  | 1             | 0           | 0             | APR/MAY/JUN           | IE 46                     | 49                      | 28                                                 |

## GOALS AND ACTUAL MEMBERS CUMULATIVE

| DROPPED CLUBS: 9 |    | 96 CLUBS OF 200 ADDED 1 OR<br>MORE NEW MEMBERS | GENDER DISTRIBUTION               |                |  |
|------------------|----|------------------------------------------------|-----------------------------------|----------------|--|
|                  |    |                                                | MALE                              | 2,648 (62.50%) |  |
|                  |    |                                                | FEMALE                            | 1,587 (37.46%) |  |
| DROPPED MEMBERS  |    |                                                | NON BINARY                        | 0 (0.00%)      |  |
| DECEASED         | 64 |                                                | PREFER NOT TO ANSWER              | 2 (0.05%)      |  |
| CLUB CANCELLED   | 76 |                                                |                                   | 755            |  |
| OTHER 342        |    | CLICK HERE FOR CUMULATIVE                      | TOTAL FAMILY UNIT MEMBERS         | 755            |  |
| TOTAL 482        |    | MEMBERSHIP DATA                                | FAMILY MEMBERS PAYING HAL<br>DUES | F 393          |  |