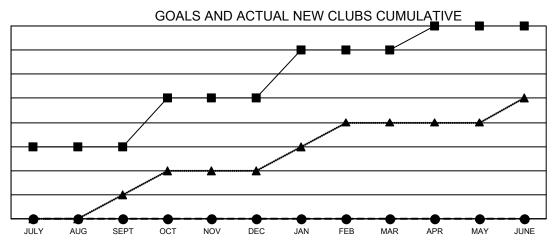

## Multiple District 18

| Clubs         |               |             |               | Members               |                           |                         |                                                    |
|---------------|---------------|-------------|---------------|-----------------------|---------------------------|-------------------------|----------------------------------------------------|
|               | RESULTS FOR   | R 2022-2023 |               | RESULTS FOR 2022-2023 |                           |                         |                                                    |
| QUARTER       | NEW CLUB GOAL | NEW CLUBS   | DROPPED CLUBS | QUARTER               | MEMBER GROWTH NET<br>GOAL | MEMBER GROWTH<br>ACTUAL | DROPPED<br>MEMBERS ACTUAL<br>(including transfers) |
| JULY/AUG/SEPT | 3             | 0           | 1             | JULY/AUG/SE           | PT 26                     | 114                     | 91                                                 |
| OCT/NOV/DEC   | 2             | 0           | 6             | OCT/NOV/DEG           | 39                        | 92                      | 180                                                |
| JAN/FEB/MAR   | 2             | 0           | 2             | JAN/FEB/MAR           | 21                        | 145                     | 183                                                |
| APR/MAY/JUNE  | 1             | 0           | 0             | APR/MAY/JUN           | IE 46                     | 49                      | 28                                                 |

- CURRENT YEAR GOALS FOR NEW CLUBS
- ● CURRENT YEAR ACTUAL NEW CLUBS
- ▲ LAST YEAR ACTUAL NEW CLUBS